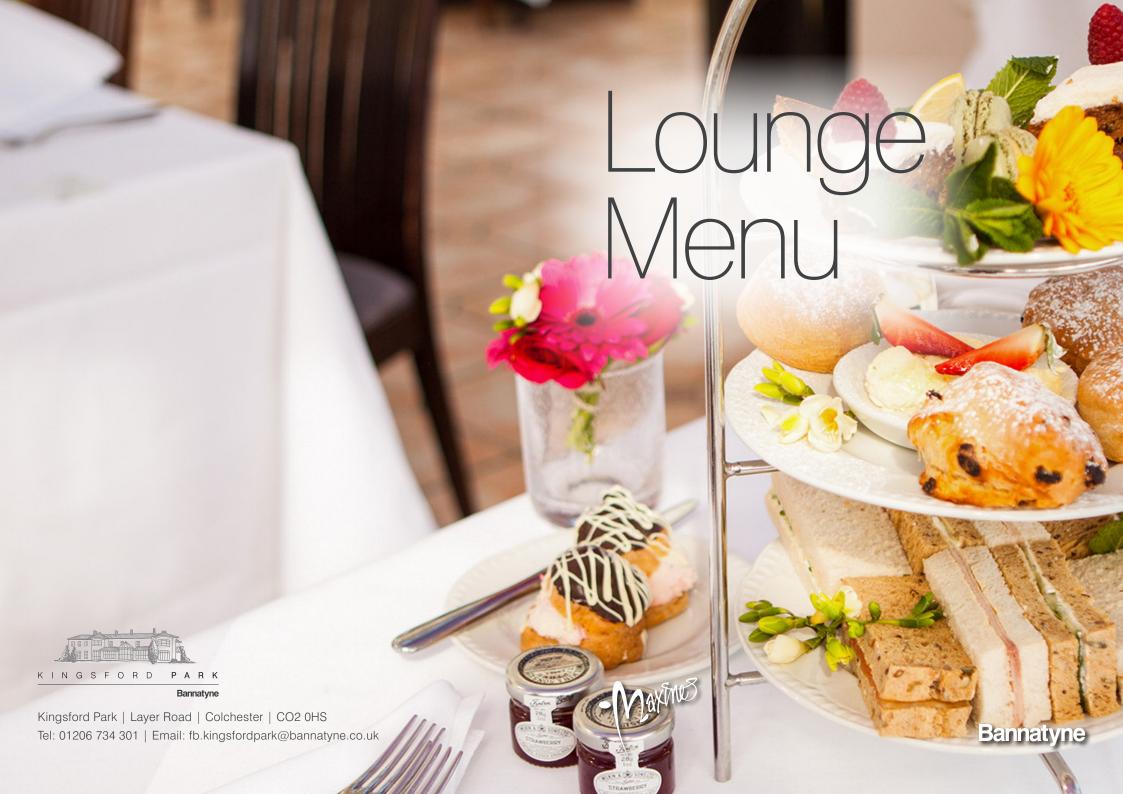

Please place your order at the Bar. Thankyou.

tradition that has stood the test of time. Indulge in our fine savory's with classic fillings together with freshly baked scones with local strawberry preserve and clotted cream, followed by a delectable selection of fancies & afternoon tea cakes.

Afternoon tea at Kingsford Park is a quintessential British experience; it is a wonderful

# Savory selection

AFTERNOON TEA

- Coronation chicken sandwich
- Smoked cheddar, leek & sunblush tomato quiche
- Egg mayonnaise & watercress sandwich
- Hot smoked trout, chive creme fraiche roulade

### Scones & cakes

Fresh baked scones with local strawberry preserve and clotted cream With a selection of fancies & afternoon tea cakes

## Afternoon tea options

Tea & Scones £8.5 (lemon & vanilla scones, local preserve, teas or coffee)

High Tea £13.50 (lemon & vanilla scone, fancies, teas or coffee)

Afternoon tea £18 (Savouries, lemon & vanilla scone, fancies, teas or coffees)