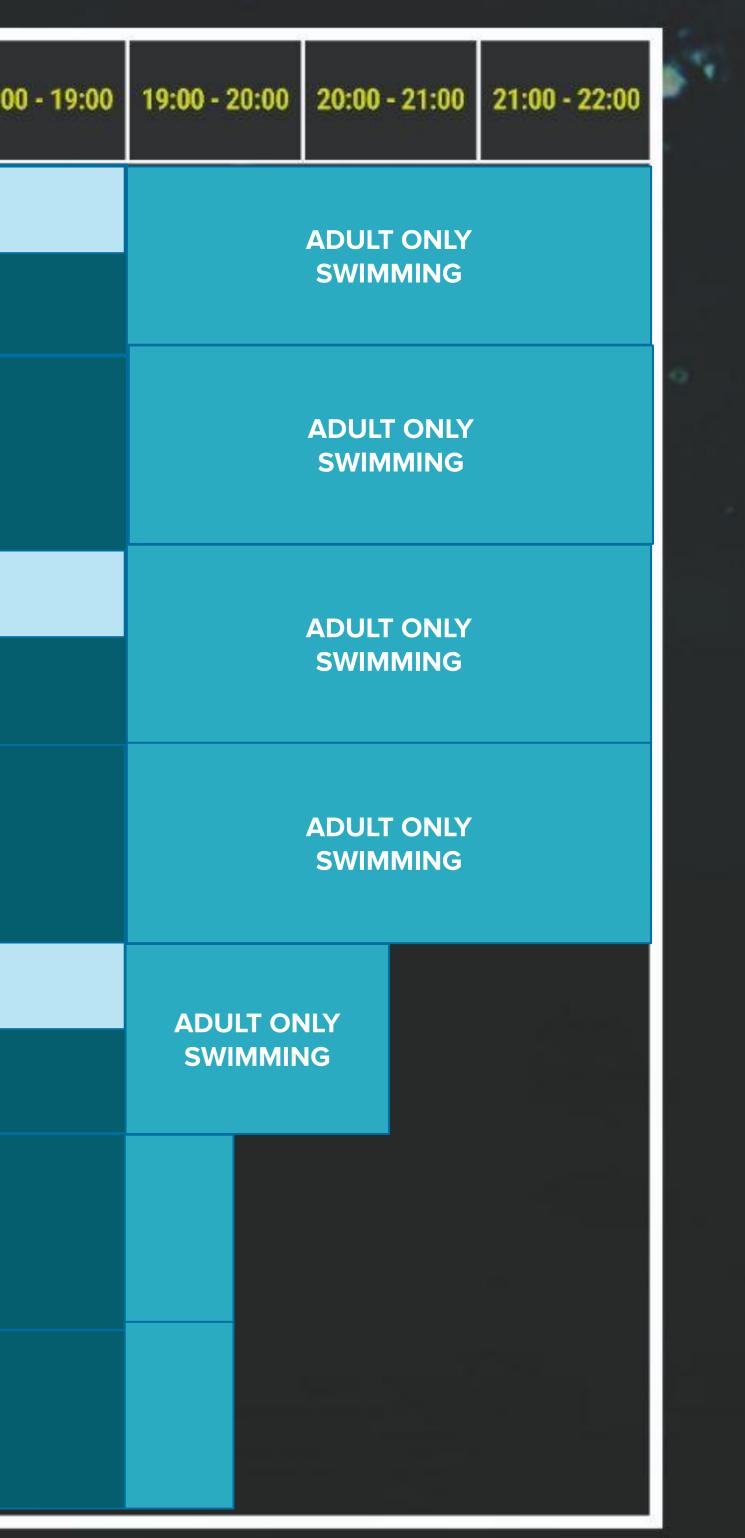

|  |         | aiyne                       |                        |                        |               |                        | ei                                       |               |                  |                                          |                                |                          |       |
|--|---------|-----------------------------|------------------------|------------------------|---------------|------------------------|------------------------------------------|---------------|------------------|------------------------------------------|--------------------------------|--------------------------|-------|
|  | 9       |                             |                        |                        |               |                        |                                          |               |                  |                                          |                                |                          |       |
|  |         | 06:00 - 07:00 07:00 - 08:00 | 08:00 - 09:00          | 09:00 - 10:00          | 10:00 - 11:00 | 11:00 - 12:00          | 12:00 - 13:00                            | 13:00 - 14:00 | 14:00 - 15:00    | 15:00 - 16:00                            | 16:00 - 17:00                  | 17:00 - 18:00            | 18:00 |
|  | ONDAY   |                             | AQUA<br>11:00<br>11:45 | ADULT ONLY<br>SWIMMING |               |                        | SWIMMING LESSONS<br>LANE ONE 15:00-19:00 |               |                  |                                          |                                |                          |       |
|  | MOI     | SWIMMING                    |                        |                        |               |                        | CHILD SWIM TIMES<br>14:00 - 19:00        |               |                  |                                          |                                |                          |       |
|  | SDAY    | ADULT ONLY<br>SWIMMING      |                        |                        |               | AQUA<br>11:00<br>11:45 |                                          |               |                  | SWIMMING LESSONS<br>LANE ONE 15:00-18:00 |                                |                          |       |
|  | TUESD   |                             |                        |                        |               |                        |                                          |               |                  | CHILD SWIM TIMES<br>14:00 - 19:00        |                                |                          |       |
|  | VESDAY  | ADULT ONLY<br>SWIMMING      |                        |                        |               |                        |                                          |               |                  | SWIMMING LESSONS<br>LANE ONE 15:00-19:00 |                                |                          |       |
|  | WEDNESD |                             |                        |                        |               |                        |                                          |               |                  | Cŀ                                       | HILD SWIM TIN<br>14:00 - 19:00 | <b>AES</b>               |       |
|  | HURSDAY | ADULT ONLY<br>SWIMMING      |                        |                        |               | AQUA<br>11:00          | AQUA<br>YOGA                             |               |                  |                                          | IMMING LESS<br>E ONE 15:00-1   |                          |       |
|  | THU     |                             |                        |                        |               | 11:45                  | 12:15<br>13:00                           |               |                  | CHILD SWIM TIMES<br>14:00 - 19:00        |                                |                          |       |
|  | FRIDAY  | ADULT ONLY<br>SWIMMING      |                        |                        |               | AQUA<br>11:00          |                                          |               |                  |                                          |                                | G LESSONS<br>15:00-19:00 |       |
|  | Æ       |                             |                        |                        |               | 11:45                  |                                          |               |                  | Cŀ                                       | HILD SWIM TIN<br>14:00 - 19:00 | <b>NES</b>               |       |
|  | ATURDAY | ADULT ONLY                  |                        |                        |               |                        |                                          |               | CHILD SWIM TIMES |                                          |                                |                          |       |
|  | SATI    | SWIMMING                    |                        |                        |               |                        |                                          |               |                  |                                          | 14:00 - 19:00                  |                          |       |
|  | SUNDAY  | AQUA<br>09:00<br>09:50      |                        |                        |               | ADULT ONLY<br>SWIMMING |                                          |               |                  | Cŀ                                       | HILD SWIM TIN<br>14:00 - 19:00 | <b>NES</b>               |       |
|  | SU      |                             |                        |                        |               |                        |                                          |               | 14:00 - 19:00    |                                          |                                |                          |       |

• AQUA: One swimming lane will be in operation for adult swimming during scheduled AQUA classes. • Swimming lessons will be conducted in lane one only and will be unavailable for member use during scheduled lessons. • Terms and conditions. The timetable is subject change and is based on Instructor availability.