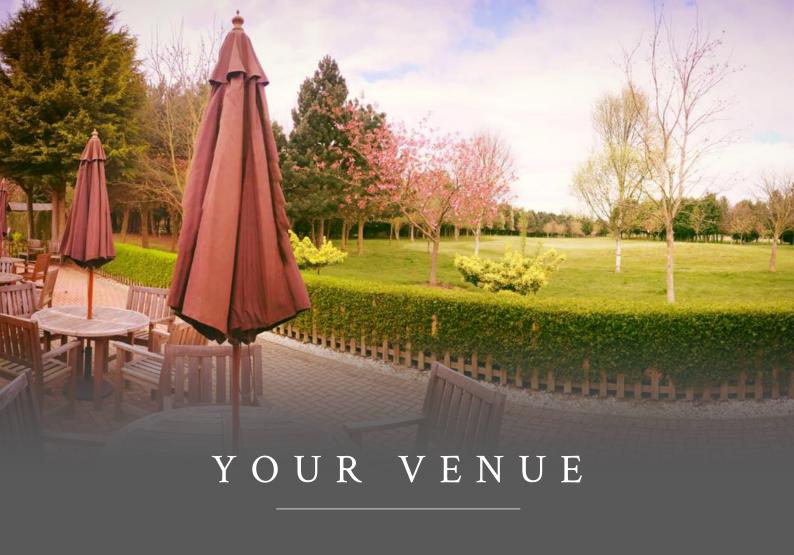

### DAYTIME FUNCTIONS

At Bannatyne Health Club and Spa Humberston, we can create an elegant atmosphere for your event. Whether it be an intimate gathering or celebration on a larger scale, we have an array of locations that would set the tone beautifully.

#### The Snug

Offering space for up to 20 guests this is the perfect setting with scenic views overlooking the Golf Course.

#### The Conservatory

Flooded with natural light,
The Conservatory has direct access
onto the patio area, seating up to
30 guests, making the ideal setting
for an intimate and informal affair.

#### The Fairway Suite

Bright, elegant and spacious room, The Fairway is our biggest and most popular function room offering seating for up to 90 of your guests. The Fairway Suite has its own private bar, dance floor, PA and projector available on request.