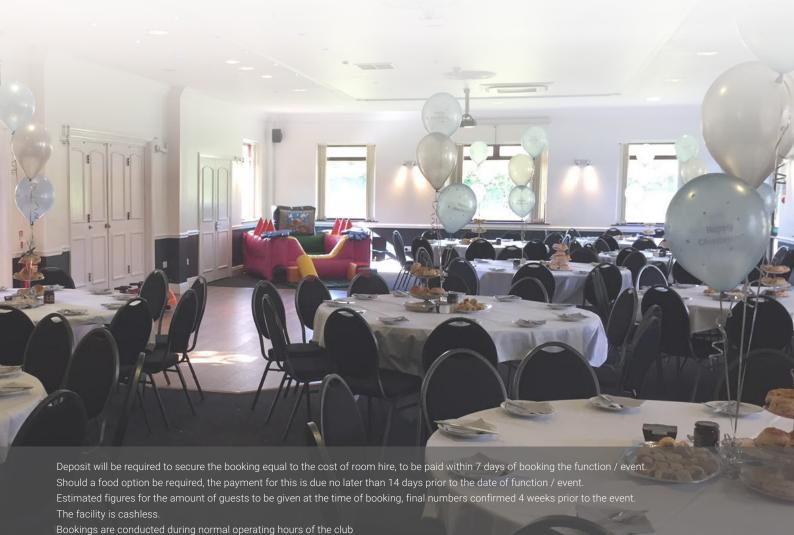

#### The Fairway Suite

Bright, elegant and spacious room, The Fairway is our biggest and most popular function room offering seating for up to 90 of your guests. The Fairway Suite has its own private bar, dance floor, PA and projector available on request.

# Gather Family or Friends to celebrate the life of your loved one.

- Day Guests up to 90
- Choice of areas to host the gathering
- Table Linen available on request
- ∨arious buffet options
- Projector available on request and compatibility
- Various tables for memorial items if requested

#### Celebrate after the Christening with Family and friends.

- Day Guests up to 90
- Choice of areas to host the gathering
- Table Linen available on request
- Various buffet options
- Projector available on request and compatibility
- Various tables for celebration items if requested

## Are you expecting and want to celebrate with family and friends.

- Day Guests up to 90
- Choice of areas to host the gathering
- Table Linen available on request
- Various buffet options
- Projector available on request and compatibility
- Various tables for celebration items if requested

### BIG BIRTHDAY CELBRATIONS

Celebrate a milestone in your life with Family and friends (18 and 21 not catered for)

- Day Guests up to 90
- Choice of areas to host the gathering
- Table Linen available on request
- ∨arious buffet options
- Projector available on request and compatibility
- various tables for celebration items if requested
- Links to potential Bouncy Castle hire (separate cost)
- Links to Sweet Carts and other related extras