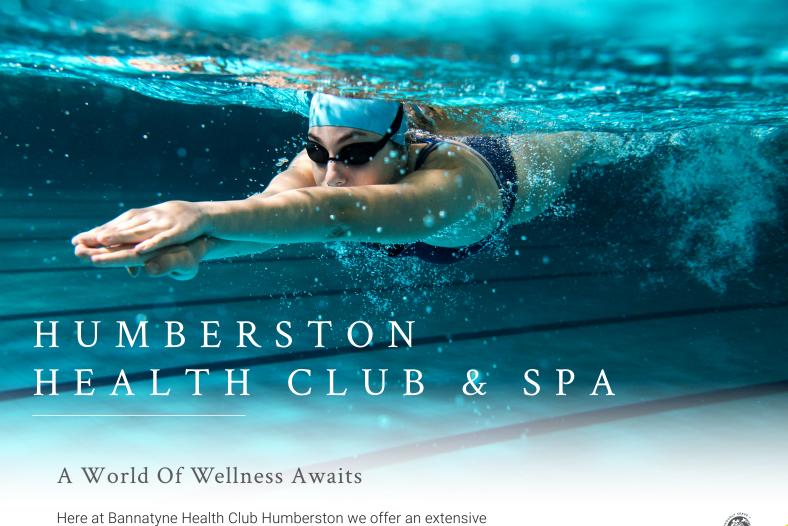

BANNATYNE HEALTH CLUB & SPA HUMBERSTON

Bookings are conducted during normal operating hours of the club

Here at Bannatyne Health Club Humberston we offer an extensive gym floor that features; Technogym equipment, Omnia 8, SKILLMILLS, Wattbikes and much more. The club also boasts an impressive nine-hole golf course and four outdoor tennis courts. Alternatively, why not relax in our luxurious pool, sauna and steam room or have a bite to eat at our Cafe Bar. Get in touch and